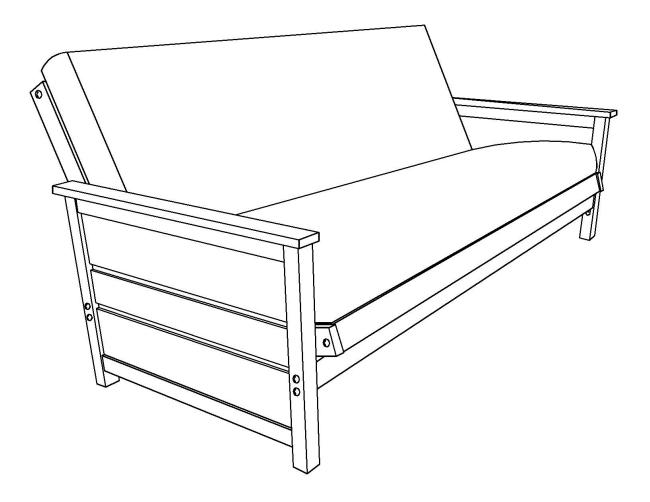

## Futon Frame Assembly Instructions

# **Body** Assembly Instructions

Recommended:

Tools Needed:

0

Allen Key provided

Please cover floor with corrugated cardboard / paper / carpet to avoid scratches / damages to floor