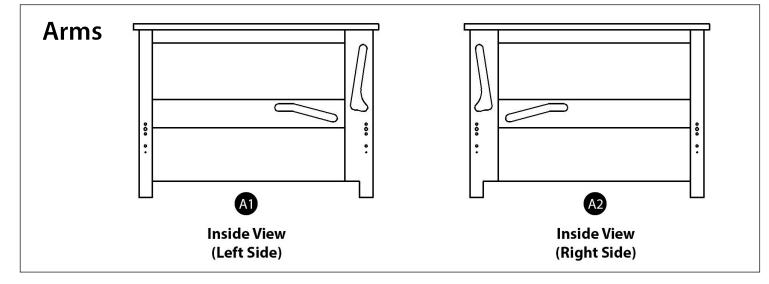

TO 3:30 PM CST

> OR EMAIL TO info@kodiakfurniture.com OR VISIT OUR WEBSITE AT www.kodiakfurniture.com



## Futon Frame Assembly Instructions



### **Required:**



Video instructions @ www.kodiakfurniture.com

#### **Tools Needed:**

0

Allen Key provided



# **Body** Assembly Instructions



Recommended:



Tools Needed:

0

Allen Key provided

Please cover floor with corrugated cardboard / paper / carpet to avoid scratches / damages to floor

### Assembly Checklist

Please make sure that you have all of the below items before you start. If any are missing, please contact us for a replacement.























F-B-17-01/10



## Assembly Checklist

Please make sure that you have all of the below items before you start. If any are missing, please contact us for a replacement.