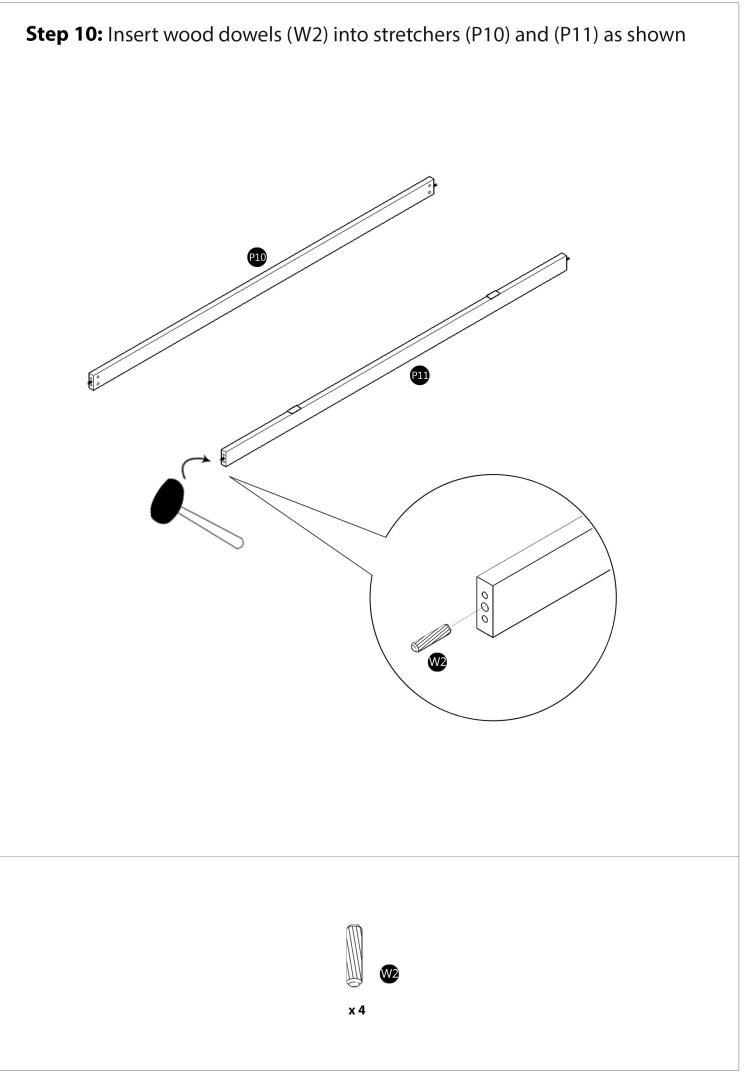

0 PM CST

> OR EMAIL TO info@kodiakfurniture.com OR VISIT OUR WEBSITE AT www.kodiakfurniture.com



## Futon Frame Assembly Instructions



### **Required:**



Video instructions @ www.kodiakfurniture.com

#### **Tools Needed:**

0

Allen Key provided



# **Body** Assembly Instructions



Recommended:



Tools Needed:

0

Allen Key provided

Please cover floor with corrugated cardboard / paper / carpet to avoid scratches / damages to floor

### Assembly Checklist

Please make sure that you have all of the below items before you start. If any are missing, please contact us for a replacement.























F-B-17-01/10



## Assembly Checklist

Please make sure that you have all of the below items before you start. If any are missing, please contact us for a replacement.