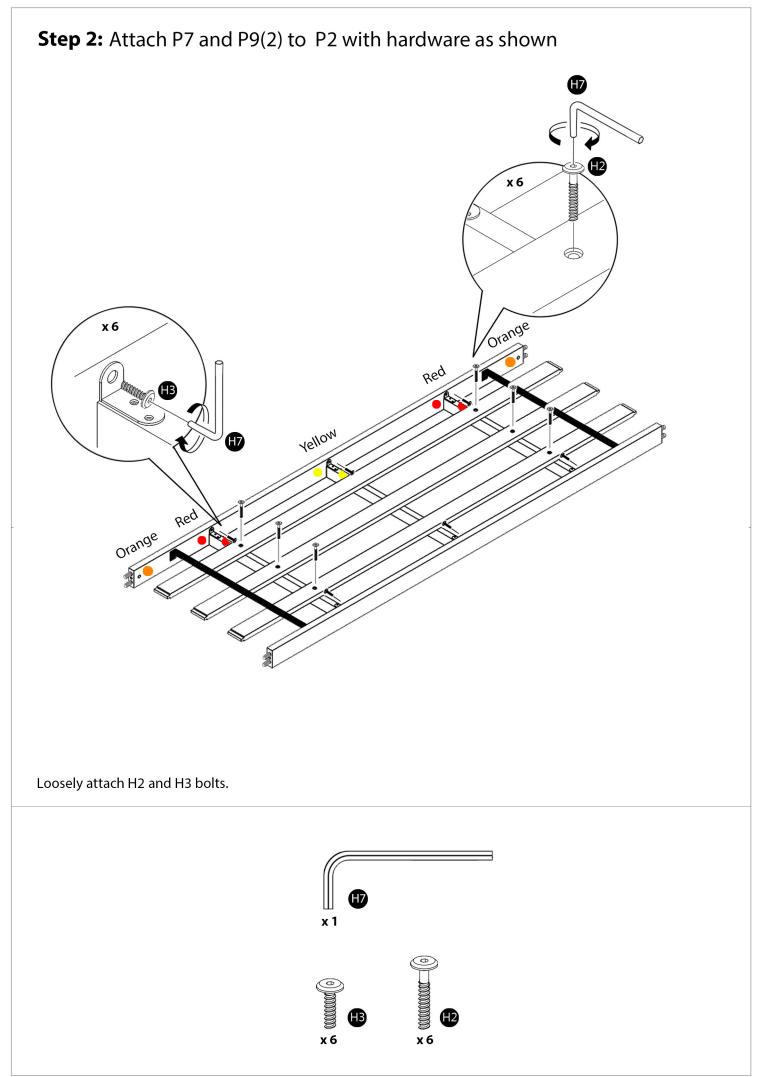

# **Body** Assembly Instructions

Recommended:

Tools Needed:

0

Allen Key provided

Please cover floor with corrugated cardboard / paper / carpet to avoid scratches / damages to floor