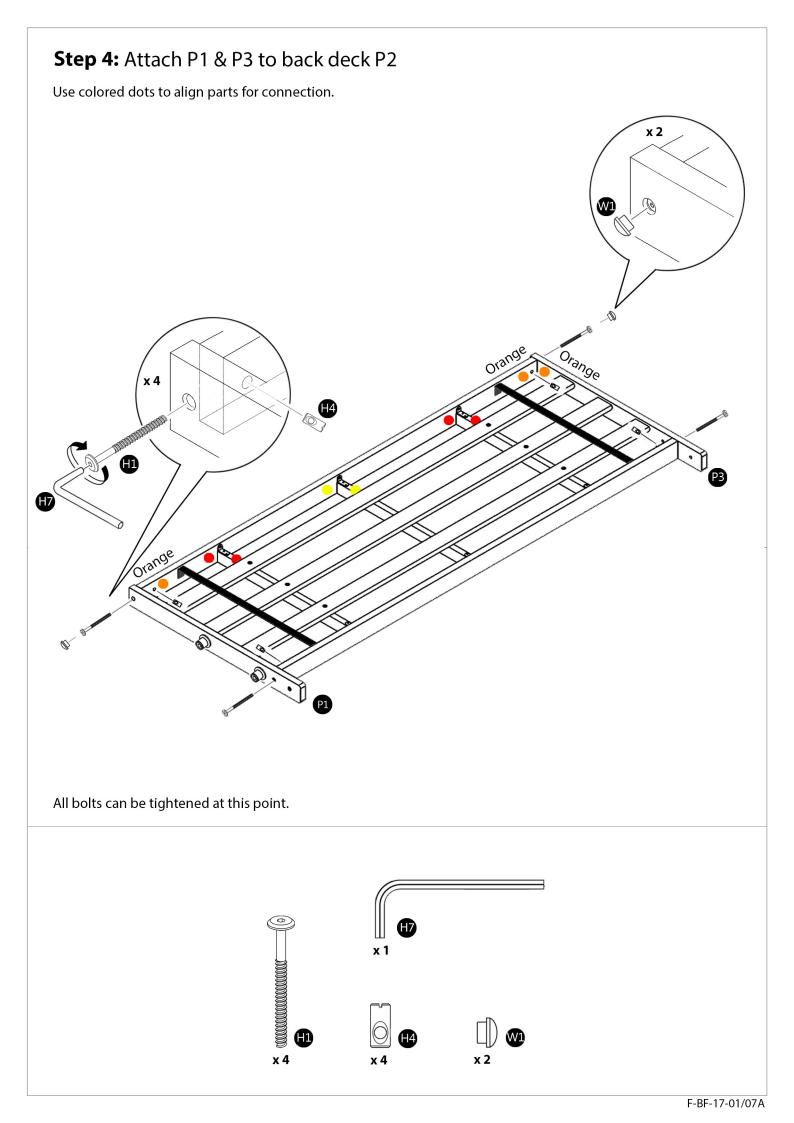

# **Body** Assembly Instructions

Recommended:

Tools Needed:

0

Allen Key provided

Please cover floor with corrugated cardboard / paper / carpet to avoid scratches / damages to floor