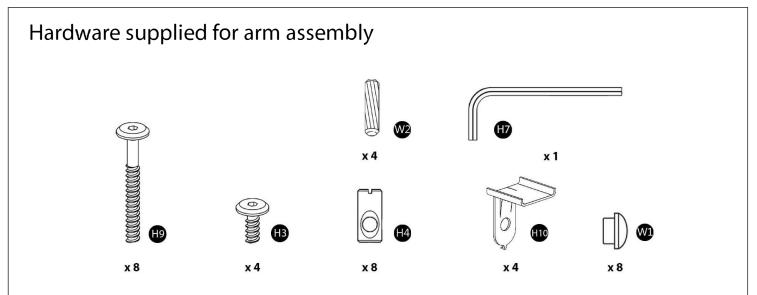

3:30 PM CST

> OR EMAIL TO info@kodiakfurniture.com OR VISIT OUR WEBSITE AT www.kodiakfurniture.com



## Futon Frame Assembly Instructions



### **Required:**



Video instructions @ www.kodiakfurniture.com

#### **Tools Needed:**

0

Allen Key provided



# **Body** Assembly Instructions



Recommended:



Tools Needed:

0

Allen Key provided

Please cover floor with corrugated cardboard / paper / carpet to avoid scratches / damages to floor

### Assembly Checklist

Please make sure that you have all of the below items before you start. If any are missing, please contact us for a replacement.























F-B-17-01/10



## Assembly Checklist

Please make sure that you have all of the below items before you start. If any are missing, please contact us for a replacement.