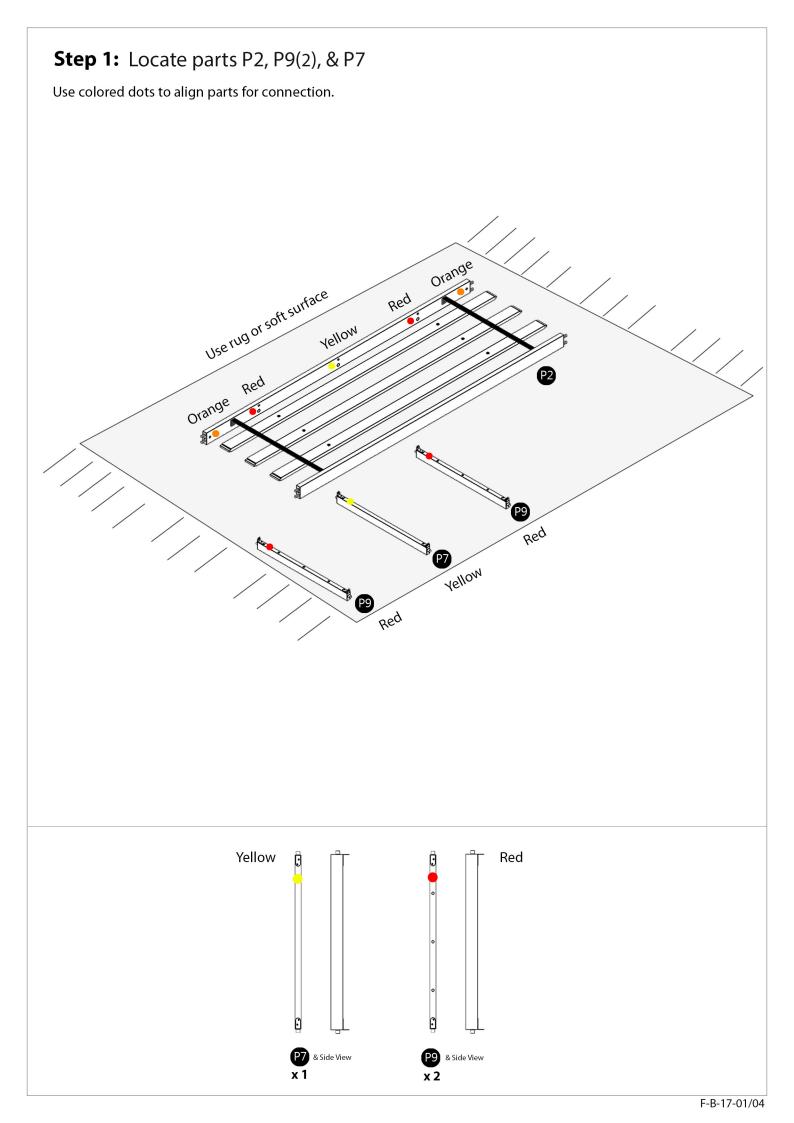

# **Body** Assembly Instructions

Recommended:

Tools Needed:

0

Allen Key provided

Please cover floor with corrugated cardboard / paper / carpet to avoid scratches / damages to floor