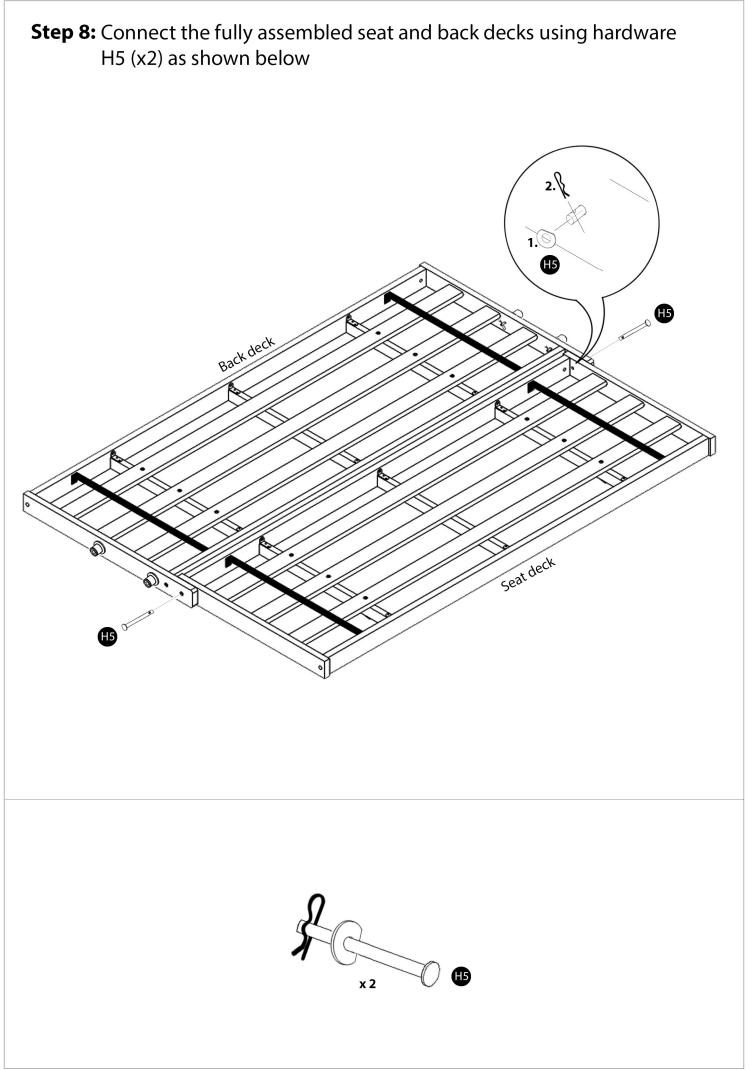

DO NOT RETURN TO RETAILER IF YOU HAVE ANY QUESTIONS OR CONCERNS PLEASE CALL KODIAK FURNITURE AT 651-641-0281 MONDAY- FRIDAY 8AM TO 3:30 PM CST

> OR EMAIL TO info@kodiakfurniture.com OR VISIT OUR WEBSITE AT www.kodiakfurniture.com



## Futon Frame Assembly Instructions



### **Required:**



Video instructions @ www.kodiakfurniture.com

#### **Tools Needed:**

0

Allen Key provided



# **Body** Assembly Instructions



Recommended:



Tools Needed:

0

Allen Key provided

Please cover floor with corrugated cardboard / paper / carpet to avoid scratches / damages to floor

### Assembly Checklist

Please make sure that you have all of the below items before you start. If any are missing, please contact us for a replacement.























F-B-17-01/10



## Assembly Checklist

Please make sure that you have all of the below items before you start. If any are missing, please contact us for a replacement.