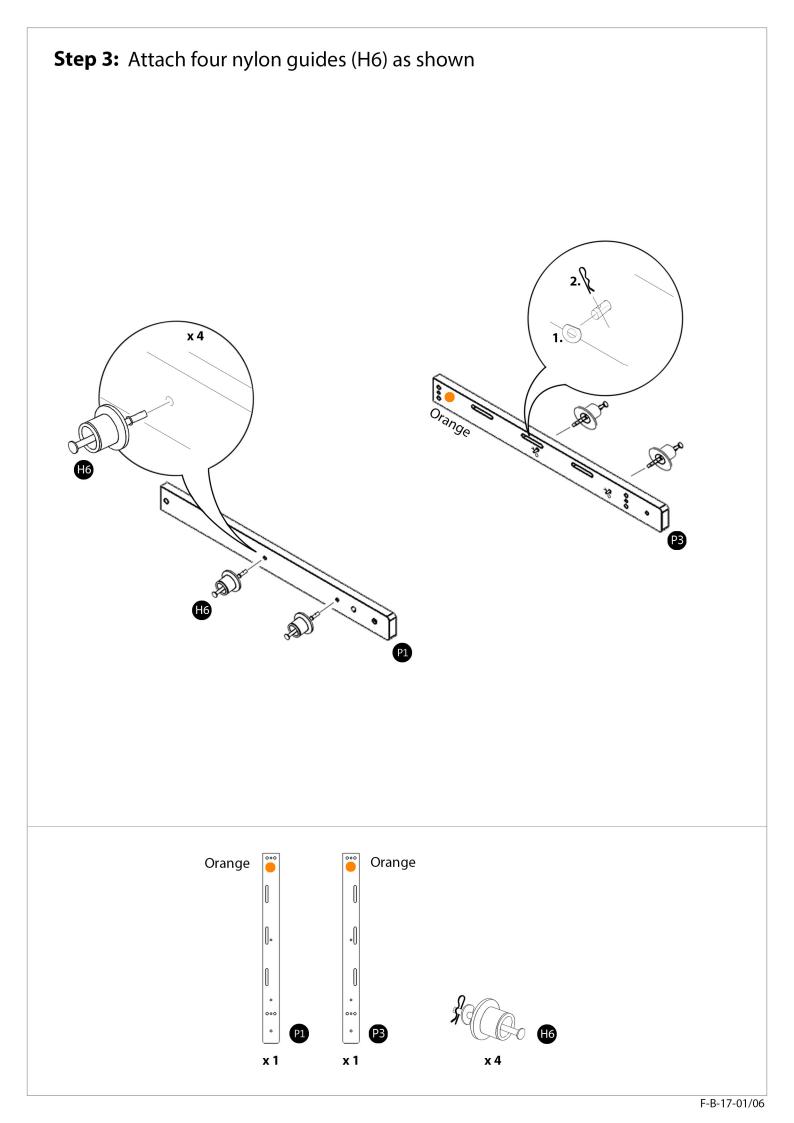

# **Body** Assembly Instructions

Recommended:

Tools Needed:

0

Allen Key provided

Please cover floor with corrugated cardboard / paper / carpet to avoid scratches / damages to floor