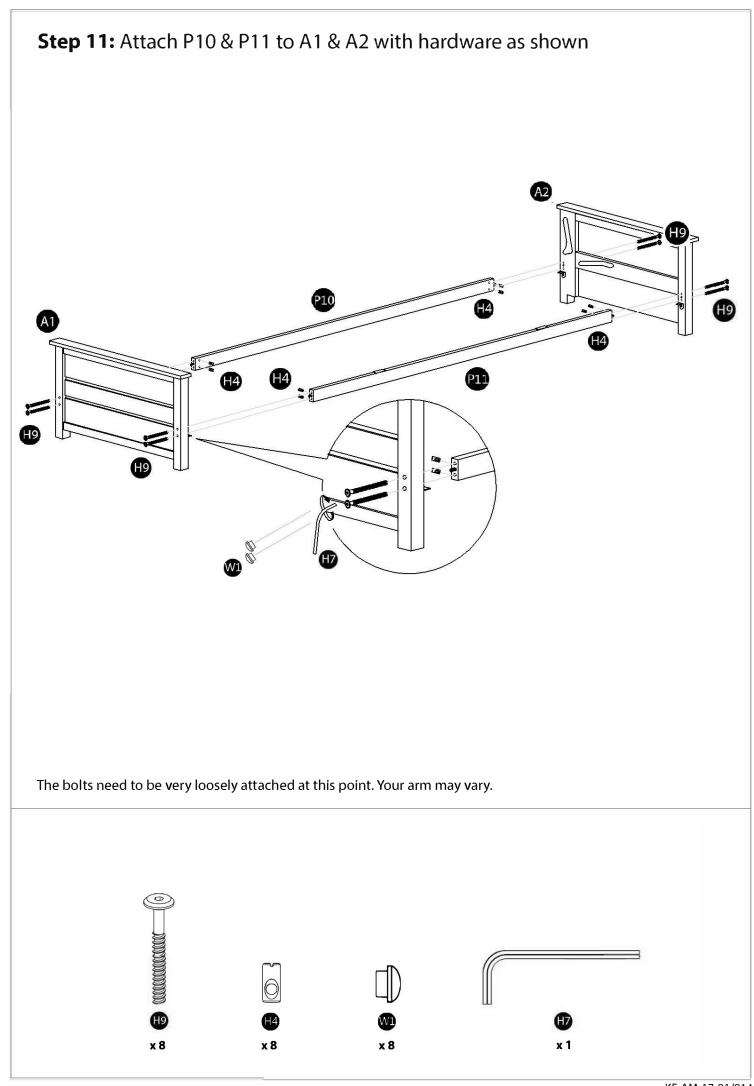

PM CST

> OR EMAIL TO info@kodiakfurniture.com OR VISIT OUR WEBSITE AT www.kodiakfurniture.com



## Futon Frame Assembly Instructions



### **Required:**



Video instructions @ www.kodiakfurniture.com

#### **Tools Needed:**

0

Allen Key provided



# **Body** Assembly Instructions



Recommended:



Tools Needed:

0

Allen Key provided

Please cover floor with corrugated cardboard / paper / carpet to avoid scratches / damages to floor

### Assembly Checklist

Please make sure that you have all of the below items before you start. If any are missing, please contact us for a replacement.























F-B-17-01/10



## Assembly Checklist

Please make sure that you have all of the below items before you start. If any are missing, please contact us for a replacement.