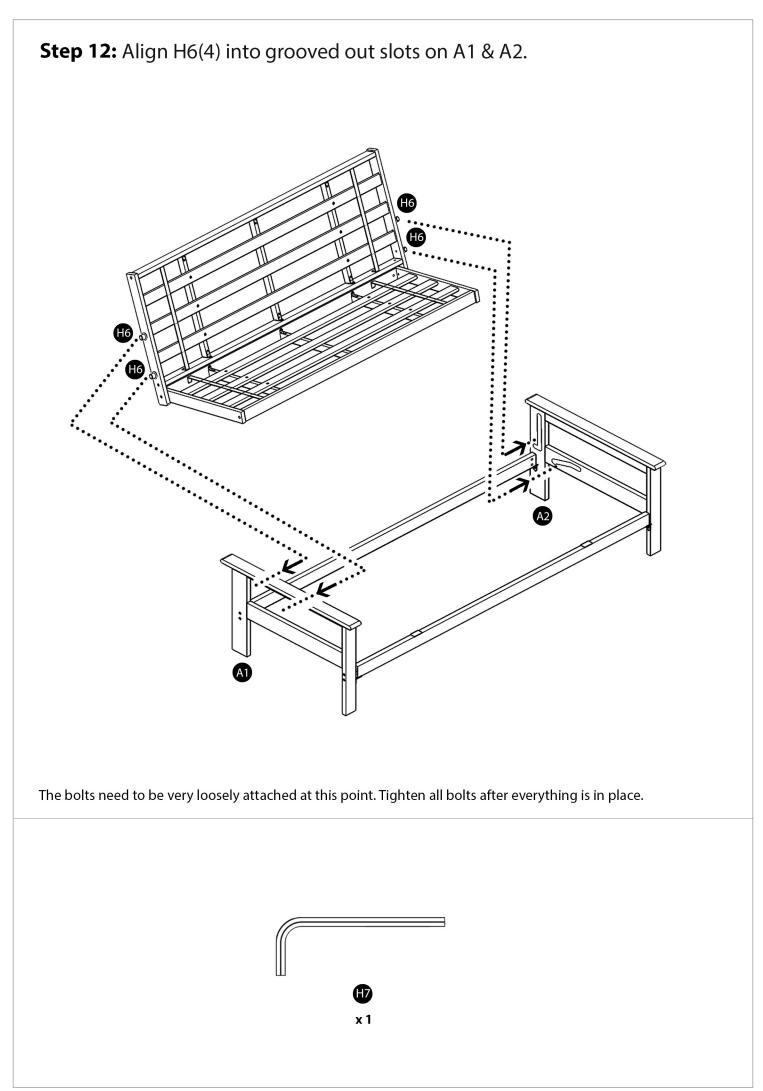

CST

> OR EMAIL TO info@kodiakfurniture.com OR VISIT OUR WEBSITE AT www.kodiakfurniture.com



## Futon Frame Assembly Instructions



### **Required:**



Video instructions @ www.kodiakfurniture.com

#### **Tools Needed:**

0

Allen Key provided



# **Body** Assembly Instructions



Recommended:



Tools Needed:

0

Allen Key provided

Please cover floor with corrugated cardboard / paper / carpet to avoid scratches / damages to floor

### Assembly Checklist

Please make sure that you have all of the below items before you start. If any are missing, please contact us for a replacement.























F-B-17-01/10



## Assembly Checklist

Please make sure that you have all of the below items before you start. If any are missing, please contact us for a replacement.