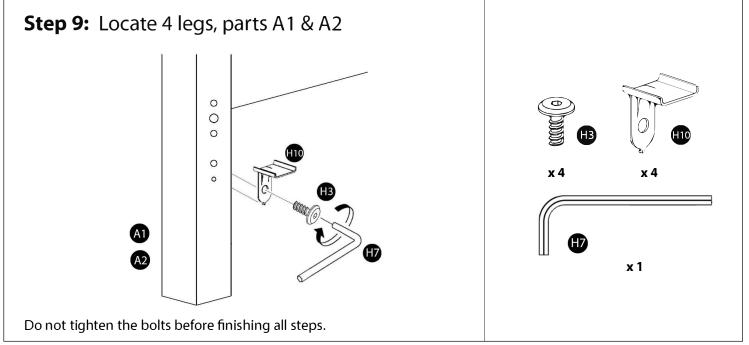

:30 PM CST

> OR EMAIL TO info@kodiakfurniture.com OR VISIT OUR WEBSITE AT www.kodiakfurniture.com



## Futon Frame Assembly Instructions



### **Required:**



Video instructions @ www.kodiakfurniture.com

#### **Tools Needed:**

0

Allen Key provided



# **Body** Assembly Instructions



Recommended:



Tools Needed:

0

Allen Key provided

Please cover floor with corrugated cardboard / paper / carpet to avoid scratches / damages to floor

### Assembly Checklist

Please make sure that you have all of the below items before you start. If any are missing, please contact us for a replacement.























F-B-17-01/10



## Assembly Checklist

Please make sure that you have all of the below items before you start. If any are missing, please contact us for a replacement.