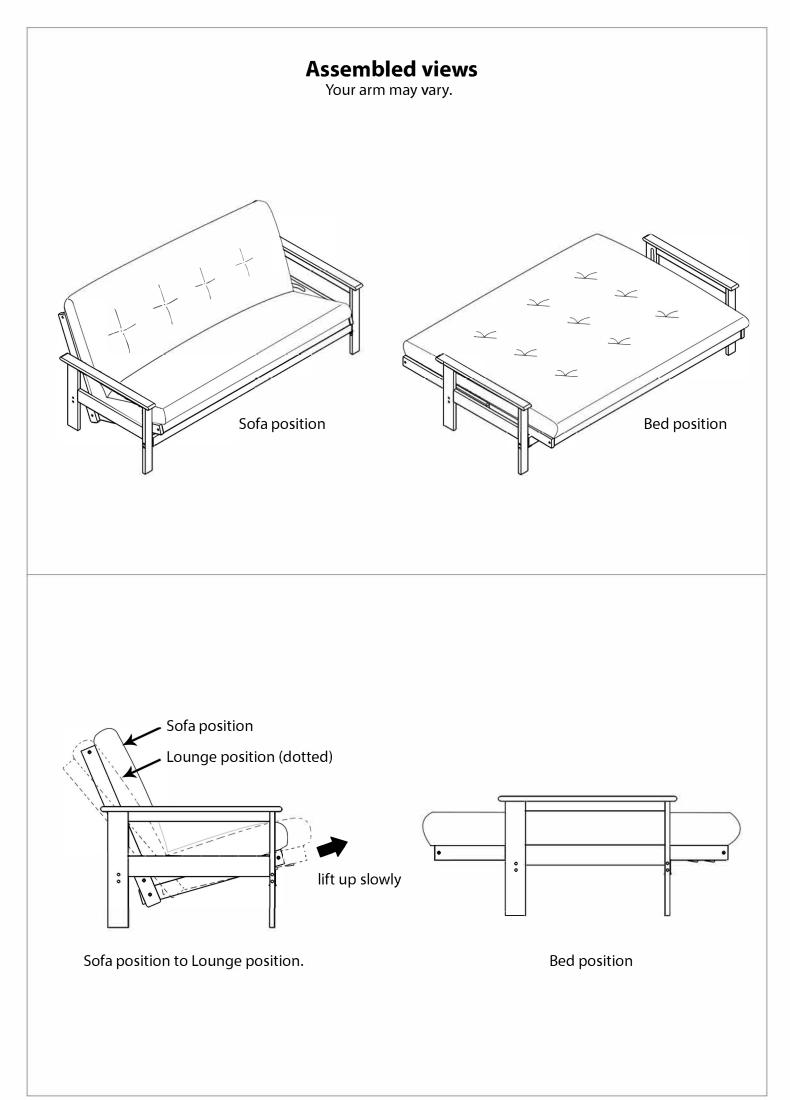

ST

> OR EMAIL TO info@kodiakfurniture.com OR VISIT OUR WEBSITE AT www.kodiakfurniture.com



## Futon Frame Assembly Instructions



### **Required:**



Video instructions @ www.kodiakfurniture.com

#### **Tools Needed:**

0

Allen Key provided



# **Body** Assembly Instructions



Recommended:



Tools Needed:

0

Allen Key provided

Please cover floor with corrugated cardboard / paper / carpet to avoid scratches / damages to floor

### Assembly Checklist

Please make sure that you have all of the below items before you start. If any are missing, please contact us for a replacement.























F-B-17-01/10



## Assembly Checklist

Please make sure that you have all of the below items before you start. If any are missing, please contact us for a replacement.